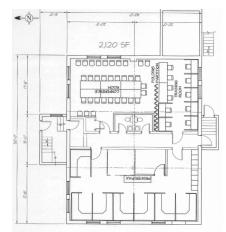

## Overview

Great plug and play space! A rare small office building available. Beautifully updated offices and conference rooms with bathrooms on each level and a unique outdoor raised patio area. Unique small 4200 square foot office building in the heart of South Minneapolis with 30 parking stalls.