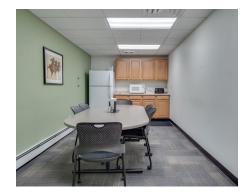

## Overview

Great plug and play space! A rare small office building available. Beautifully updated offices and conference rooms with bathrooms on each level and a unique outdoor raised patio area. Unique small 4200 square foot office building in the heart of South Minneapolis with 30 parking stalls.