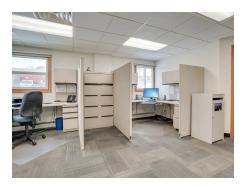

## Overview

Great plug and play space! A rare small office building available. Beautifully updated offices and conference rooms with bathrooms on each level and a unique outdoor raised patio area. Unique small 4200 square foot office building in the heart of South Minneapolis with 30 parking stalls.