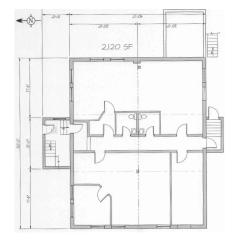

## Overview

Great plug and play space! A rare small office building available. Beautifully updated offices and conference rooms with bathrooms on each level and a unique outdoor raised patio area. Unique small 4200 square foot office building in the heart of South Minneapolis with 30 parking stalls.

| Year Built | 1966           |
|------------|----------------|
| Lot        | .40 acres      |
| Buildings  | 1              |
| Parking    | +/- 30         |
| Gross Rent | \$18.52 per SF |
| Base Rent  | \$10.06 per SF |
| Expenses   | \$8.46 per SF  |