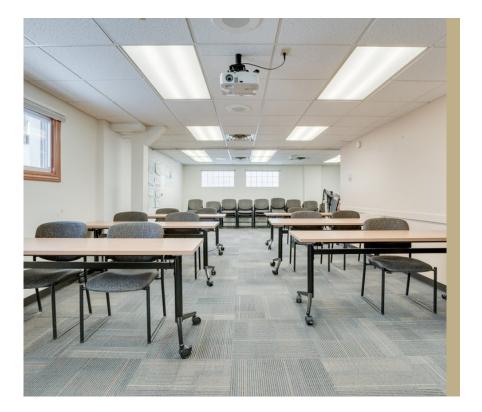

## Overview

Great plug and play space! A rare small office building available. Beautifully updated offices and conference rooms with bathrooms on each level and a unique outdoor raised patio area. Unique small 4200 square foot office building in the heart of South Minneapolis with 30 parking stalls.