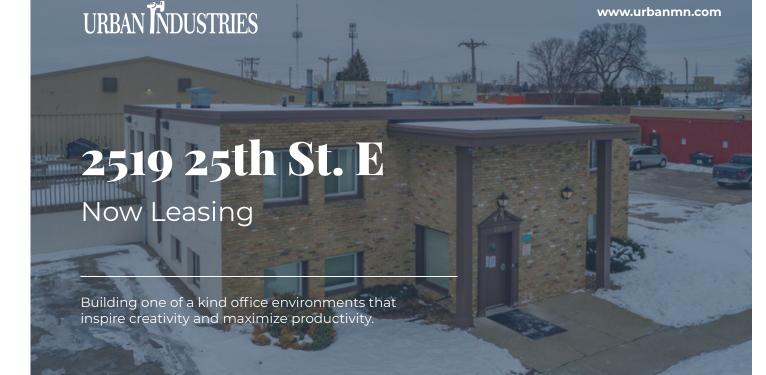

2519 25th St E. Minneapolis, MN

## Overview

Great plug and play space! A rare small office building available. Beautifully updated offices and conference rooms with bathrooms on each level and a unique outdoor raised patio area. Unique small 4200 square foot office building in the heart of South Minneapolis with 30 parking stalls.